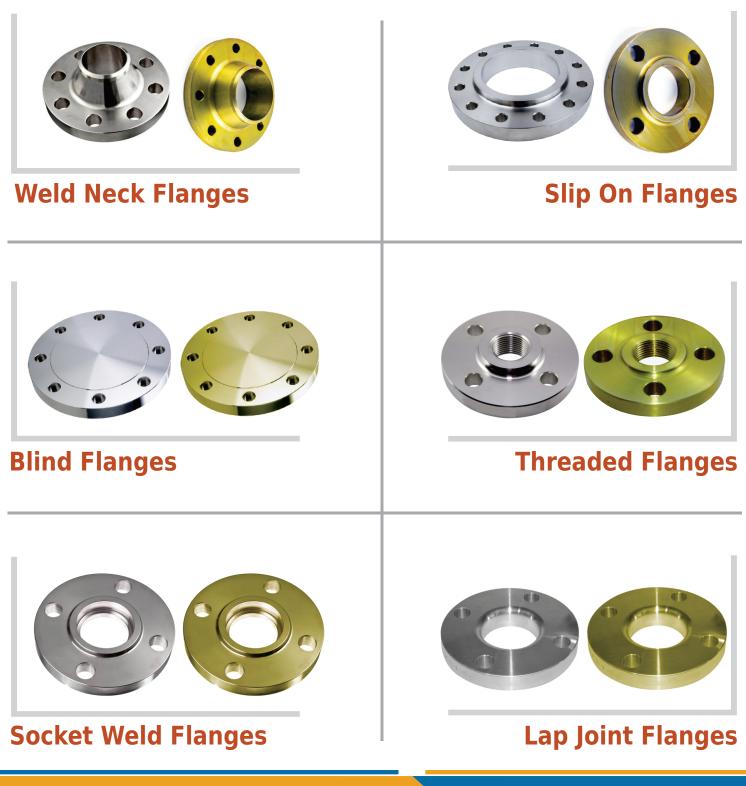

## FLANGES (ASME / DIN / JIS)

Size : <sup>1</sup>/<sub>2</sub>" to 24" (DN 15 to DN 600), Class : 150# to 2500# (PN 16 to PN 420) Material Grade : A105/N, LF2, F304/L, F316/L, F321, 1.4541, F316Ti, 1.4571, F5, F9, F11, F22, F91